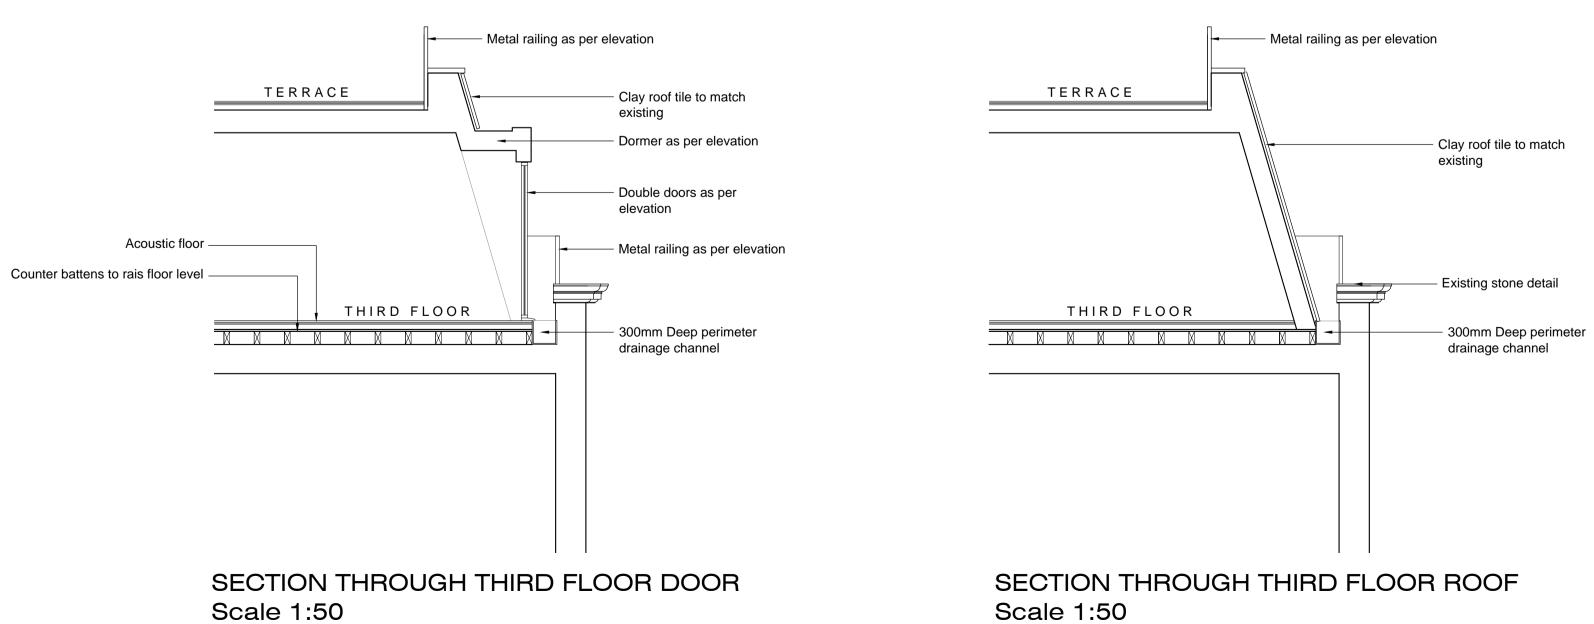

Existing chimney in background -

Dashed line indicates Chimney -& parapet in foreground

TERRACE

Scale 1:50