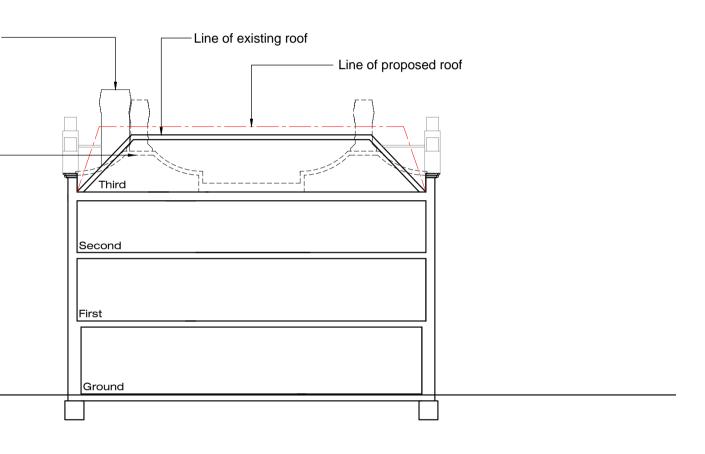

## EXISTING PLANNING SECTION A-A Scale 1:200

The contractor is to check and verify all building and site dimensions, levels, and sewer invert levels at connection points before work starts.

This drawing must be read with and checked against any structural or other specialist drawings provided.