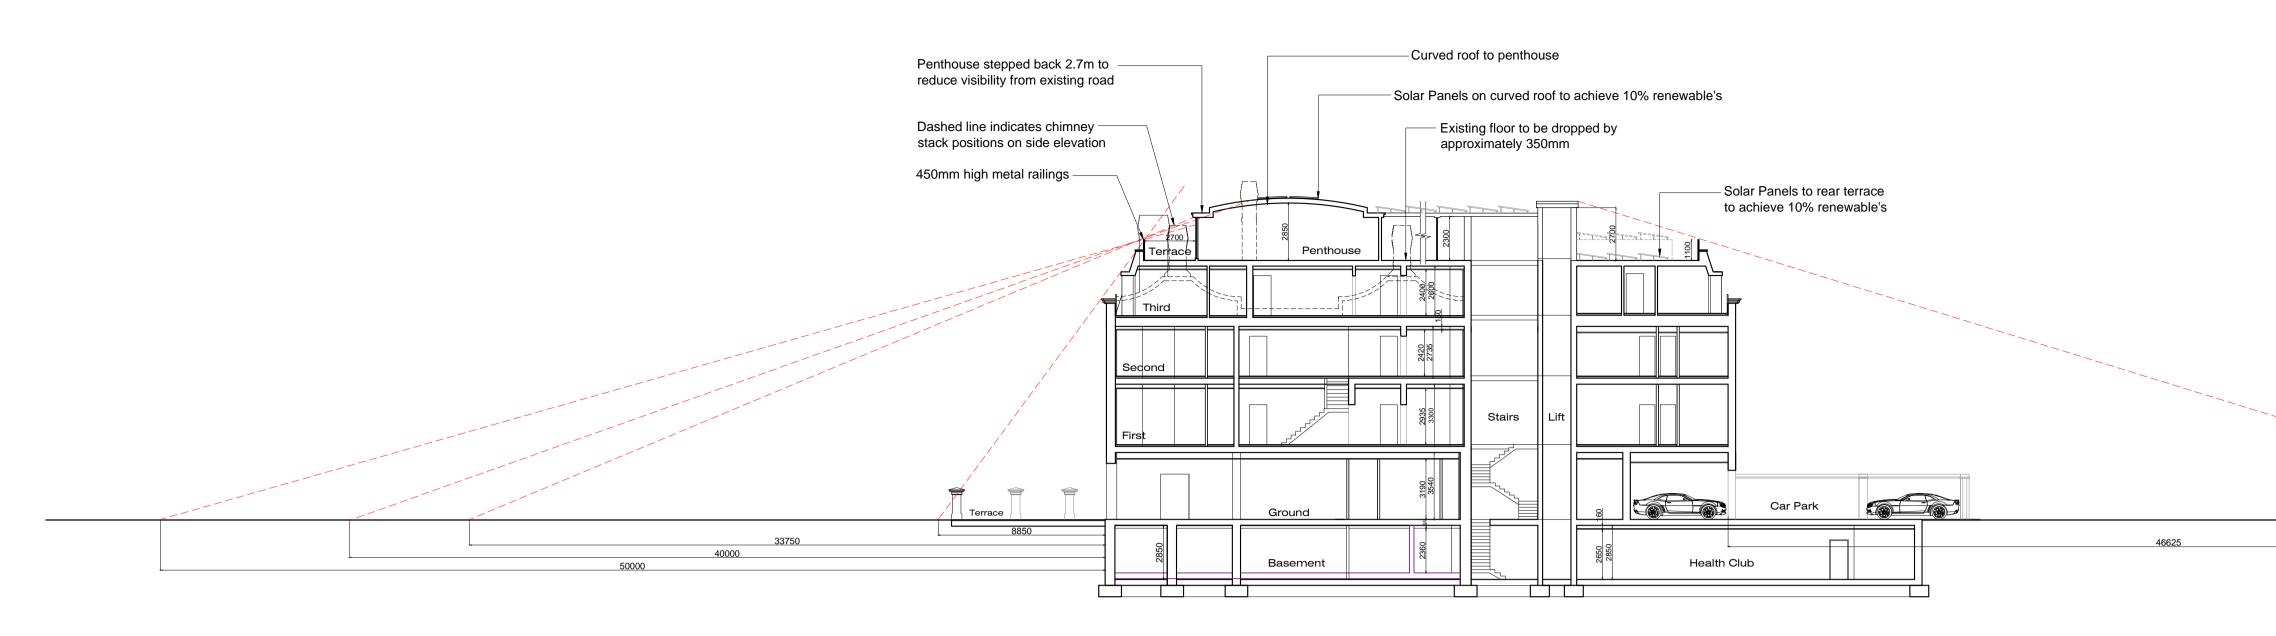

Existing chimney in background -

Dashed line indicates Chimney -& parapet in foreground

TERRACE



Scale 1:50

## **PROPOSED PLANNING SECTION A-A** Scale 1:200



## EXISTING PLANNING SECTION A-A Scale 1:200

The contractor is to check and verify all building and site dimensions, levels, and sewer invert levels at connection points before work starts.

This drawing must be read with and checked against any structural or other specialist drawings provided.

The contractor is to comply in all respects with the current Building Regulations whether or not specifically stated on these drawings. This drawing is not intended to show details of foundations or

ground conditions. Each area of ground relied upon to support the structure depicted must be investigated by the contractor and suitabl